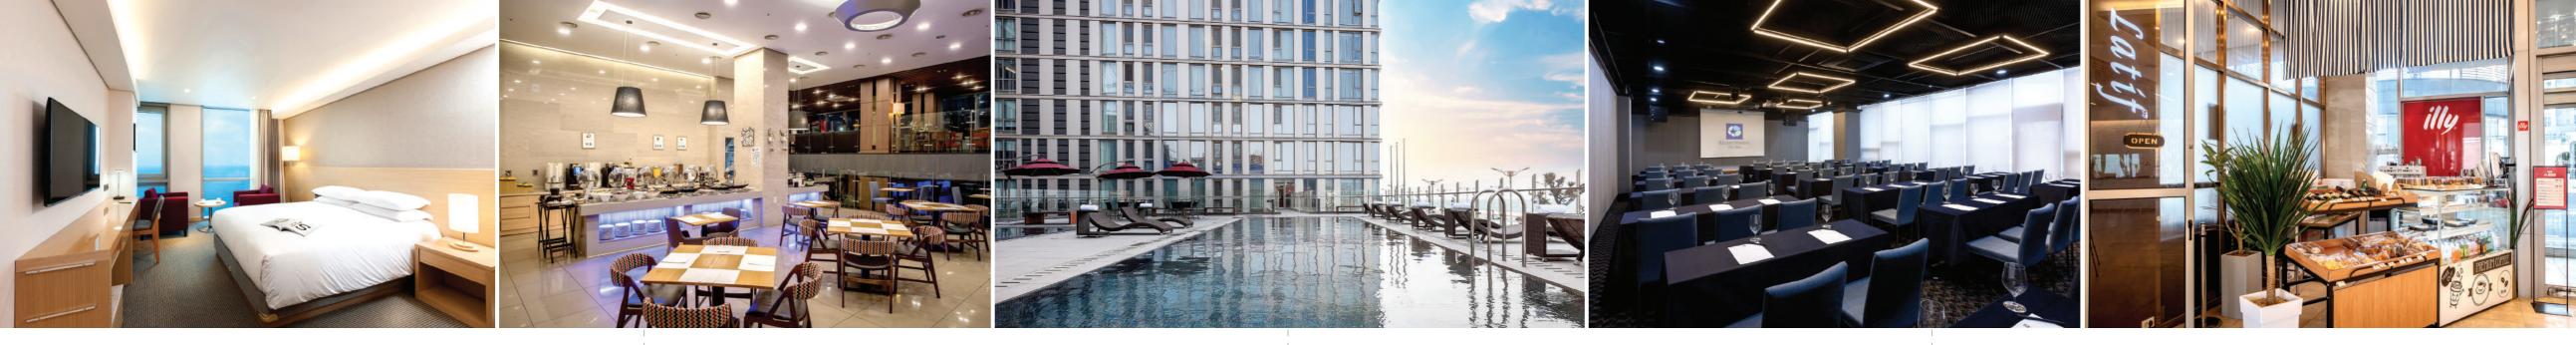

## Rooms

Our 327 guest rooms offer abundant space and unparalleled comfort, Allowing you to immerse yourself in small luxuries like plush bedding, Indulgent duvets and crisp linens, all accompanied by stunning views of the Jeju sea from the moment you open your eyes each morning.

## Total 327 Rooms

- Four Room Categories:
- Standard (City view)

Double / Twin / Family Double / Family Twin / Double Twin

- Superior (Ocean view)
   Double / Twin / Family Twin
- Deluxe (Ocean view)
   Double
- Suite (Ocean view)
   Double
- Average space of 26 square meters per room
- Different types of view available: Ocean, city view
- Free Internet(Wi-fi available)
- Various in-room amenities for guest convenience
- 24-hour security acailable with Key Card Access Elevators

### Restaurant

Every moment you spend at our restaurant, Latif, from morning breakfast to drinks after sundown, creates more great memories.

- Located on the 1<sup>st</sup> floor lobby
- Ocean view available(Limited to the 2<sup>nd</sup> floor inside the restaurant)
  120 Seats Available
- Breakfast / Lunch Buffet, Dinner, Pub available
- Healthy food using best ingredients from Jeju is provided

#### Outdoor Swimming Pool

- Located on the roof of the Separate Building, Enterance on the 3<sup>rd</sup> floor of the Main Building
- Two Pools available: Adult Pool, Kids Pool
- Open only during Summer Season, Limited To Hotel Guest use Only

### illy Cafe

- Located on the 1<sup>st</sup> floor lobby
- Provide various coffee bean: illy darkblack / illy colombia / illy decaffeine
- Various seasonal beverage available