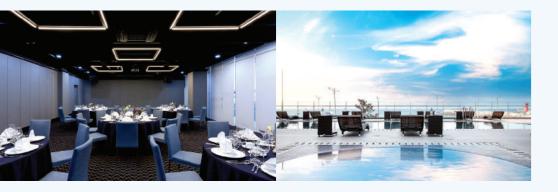

## Meeting room

- Located on the 1<sup>st</sup> floor of the separate Building
  Maximum occupancy for each types of set-up: Theater 90 Seats / School 60 Seats / Banquet 50 Seats
- 'U' Type 30 Seats / 'I' Type 24 Seats / 'O' type 36 Seats • Beam Projector, Screen, Wi-fi, MIC, Audio Equipments available

#### Outdoor Swimming Pool

- Located on the roof of the Separate Building, Enterance on the 3<sup>rd</sup> floor of the Main Building
- Two Pools available: Adult Pool, Kids Pool
- Open only during Summer Season, Limited To Hotel Guest use Only