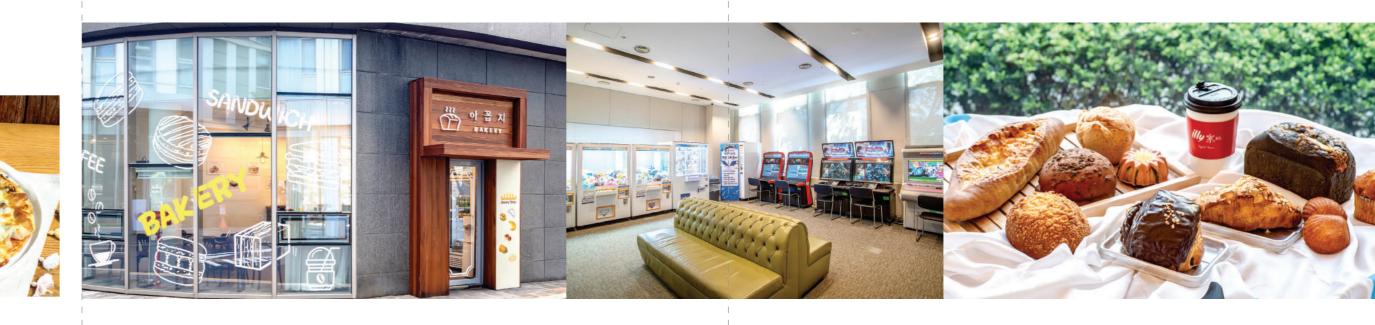

#### Game Room

- Located on the 1<sup>st</sup> floor lobby
- Operation Hour: 07:00~24:00
- Various Console Game available.

## Bakery

- Located on the 1<sup>st</sup> floor of the separate Building
- Various fruit juice and handmade dessert available