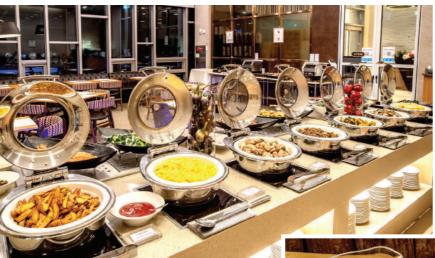

### Restaurant

Every moment you spend at our restaurant, Latif, from morning breakfast to drinks after sundown, creates more great memories.

- Located on the 1<sup>st</sup> floor lobby
- Ocean view available(Limited to the 2<sup>nd</sup> floor inside the restaurant)
  120 Seats Available
- Breakfast / Lunch Buffet, Dinner, Pub available
- Healthy food using best ingredients from Jeju is provided