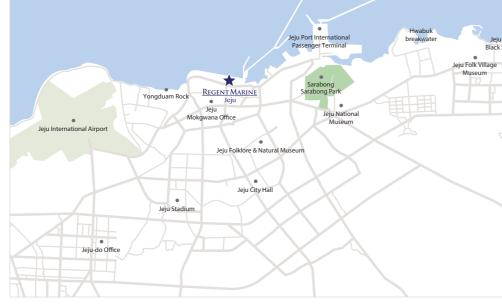

## Location

In front of Tap-dong square in jeju where the beautiful sea and sky spread out, Hotel RegentMarine welcomes you.

Near the hotel there is Seobudu seafood street which is the largest one in jeju city. Also, within walking distance there is the famous Dongmun traditional market, Vehicle-free shopping district Chilsung-tong, and Black Pork street.